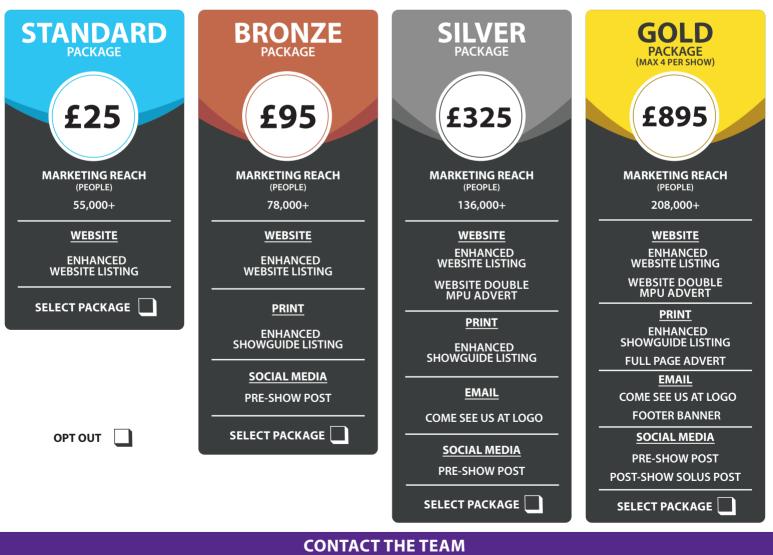

## **Marketing Packages**

Did you know? - In 2023 out of the 1,444 stands booked at our shows, 528 included at least a 'Standard Marketing Package'.

These listings are listed at the top of our exhibitor pages (EXAMPLE) above those who haven't booked and, Includes: Their Logo, A description of their services, Contact information, Links to their websites and Email address Received 49.9 Clicks on their listings (average).