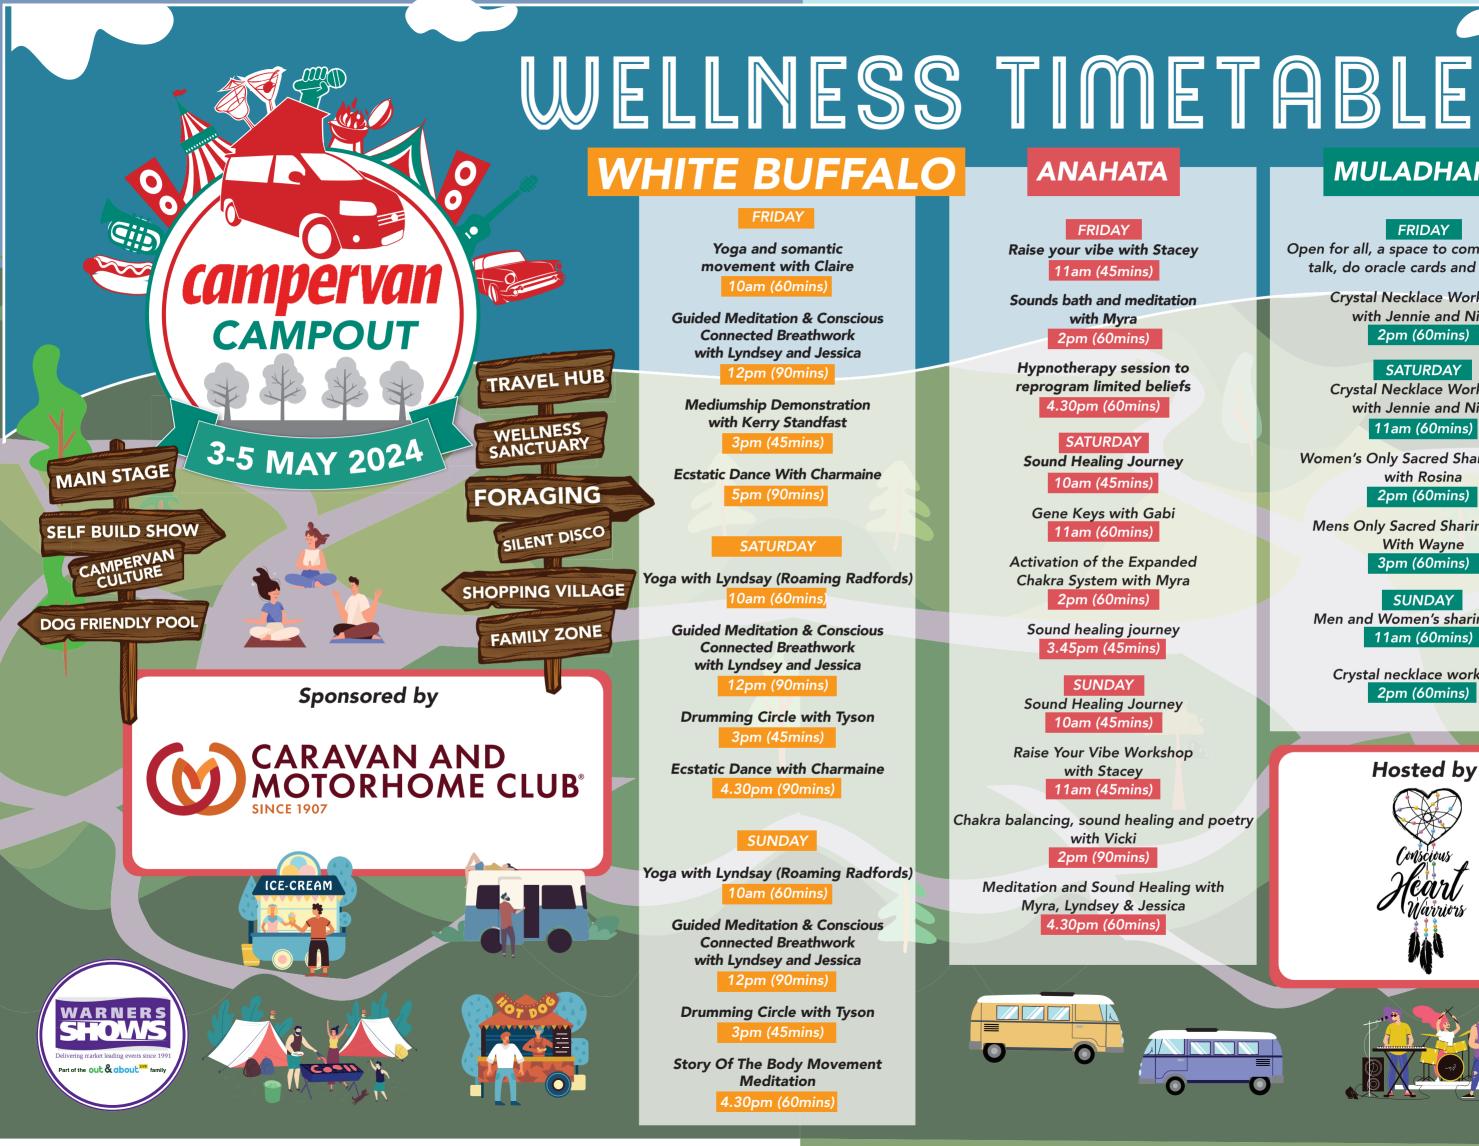

# **ANAHATA**

#### FRIDAY

FRIDAY

Yoga and somantic

movement with Claire

10am (60mins)

**Connected Breathwork** 

with Lyndsey and Jessica

12pm (90mins)

with Kerry Standfast

3pm (45mins)

5pm (90mins)

SATURDAY

10am (60mins)

**Connected Breathwork** 

with Lyndsey and Jessica

12pm (90mins)

3pm (45mins)

4.30pm (90mins)

SUNDAY

10am (60mins)

**Connected Breathwork** with Lyndsey and Jessica 12pm (90mins)

3pm (45mins)

Meditation 4.30pm (60mins) Raise your vibe with Stacey

Sounds bath and meditation with Myra

10am (45mins)

Gene Keys with Gabi

3.45pm (45mins)

10am (45mins)

with Stacey 11am (45mins)

Myra, Lyndsey & Jessica

# **MULADHARA**

#### FRIDAY

Open for all, a space to come and relax. talk, do oracle cards and connect.

> Crystal Necklace Workshop with Jennie and Nick 2pm (60mins)

## SATURDAY

Crystal Necklace Workshop with Jennie and Nick

## 11am (60mins)

Women's Only Sacred Sharing Circle with Rosina

### 2pm (60mins)

Mens Only Sacred Sharing Circle With Wayne 3pm (60mins)

### SUNDAY

Men and Women's sharing circle 11am (60mins)

Crystal necklace workshop 2pm (60mins)

# Hosted by

11am (45mins)

2pm (60mins)

Hypnotherapy session to reprogram limited beliefs 4.30pm (60mins)

## SATURDAY

Sound Healing Journey

11am (60mins)

Activation of the Expanded Chakra System with Myra 2pm (60mins)

Sound healing journey

#### SUNDAY

Sound Healing Journey

Raise Your Vibe Workshop

Chakra balancing, sound healing and poetry with Vicki 2pm (90mins)

Meditation and Sound Healing with 4.30pm (60mins)