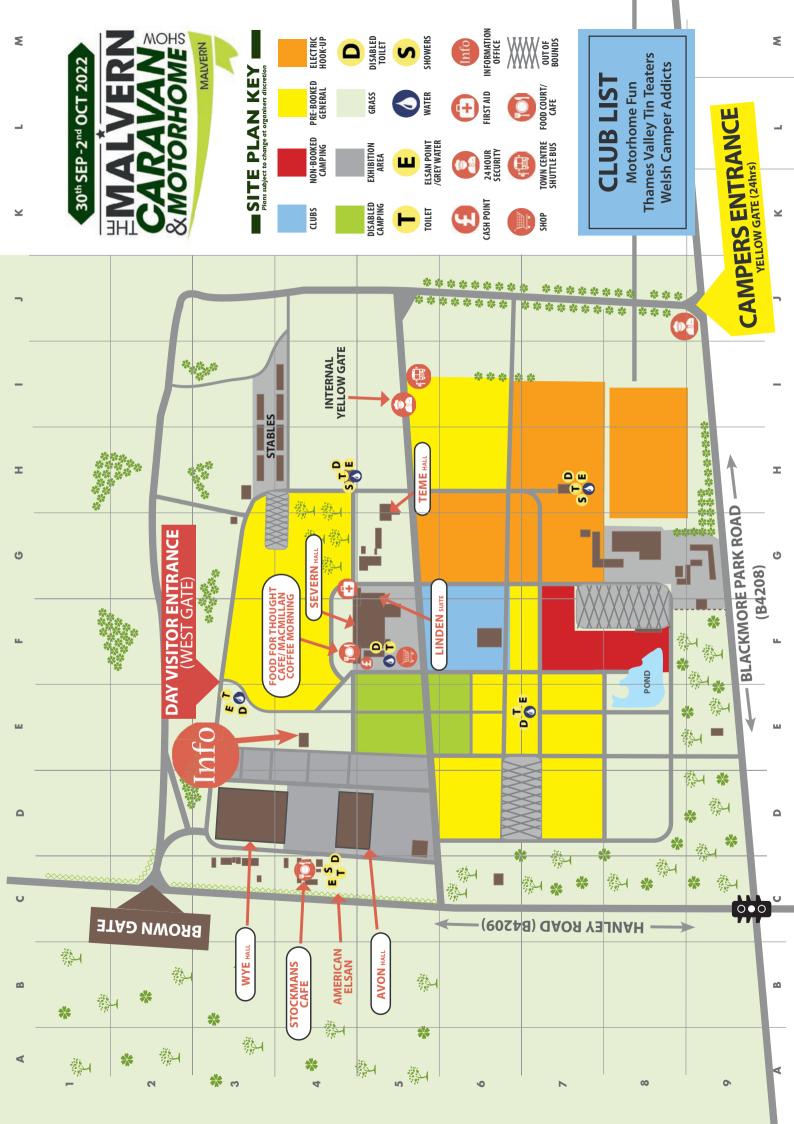

Refreshments are available across the weekend in the Stockmans Cafe during the day and Food for thought Cafe in the evening. See the site map on *page14* for locations.

As our season comes to an end, rest assured, we are busy at base planning 2023 shows, see dates on *page 7*. I hope you can join us.

### SHUTTLE BUS TO MALVERN TOWN CENTRE £4 PER ADULT - £2 PER CHILD

Experience the beautiful town of Malvern with its breath-taking views of the Severn Valley and spectacular walks. You will find a mixture of independent retailers and big-name brands amongst the high street. There is also an Iceland and a Waitrose should you need a supermarket. The bus will be running in a loop all day from 9.00am, with the last run leaving the town centre at 5.00pm prompt. Tickets must be purchased from the information office. Dogs are permitted to travel and the bus will leave from the Yellow Gate entrance. See site plan on **page14**.