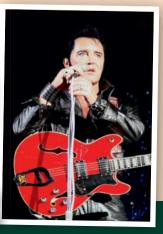

### SATURDAY - DOORS OPEN 19:30 Steve Halliday as Elvis

Having appeared in London's West End several times, Steve has also performed his highly respected tribute to the King of Rock'n'Roll all over the UK, USA and Europe.

#### VENUE: TEME HALL TIME: 20:30-21:15 & 21.45-22:30