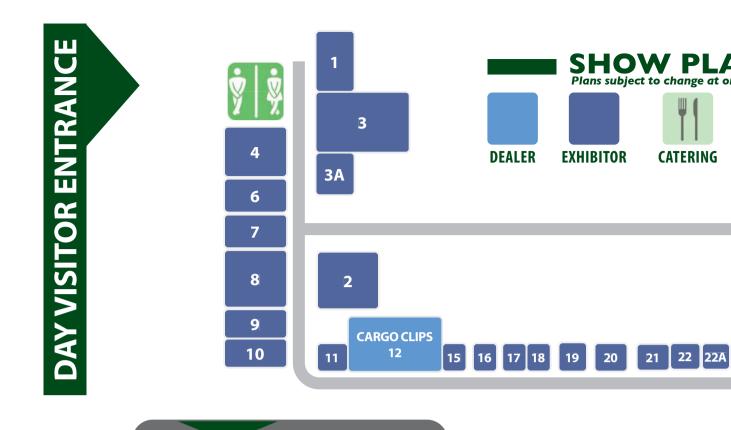

Refreshments are available across the weekend in the Stockmans Cafe during the day and Food for thought Cafe in the evening. See the site map on *page14* for locations.

As our season comes to an end, rest assured, we are busy at base planning 2023 shows, see dates on *page 7*. I hope you can join us.

### SHUTTLE BUS TO MALVERN TOWN CENTRE £4 PER ADULT - £2 PER CHILD

Experience the beautiful town of Malvern with its breath-taking views of the Severn Valley and spectacular walks. You will find a mixture of independent retailers and big-name brands amongst the high street. There is also an Iceland and a Waitrose should you need a supermarket. The bus will be running in a loop all day from 9.00am, with the last run leaving the town centre at 5.00pm prompt. Tickets must be purchased from the information office. Dogs are permitted to travel and the bus will leave from the Yellow Gate entrance. See site plan on **page14**.