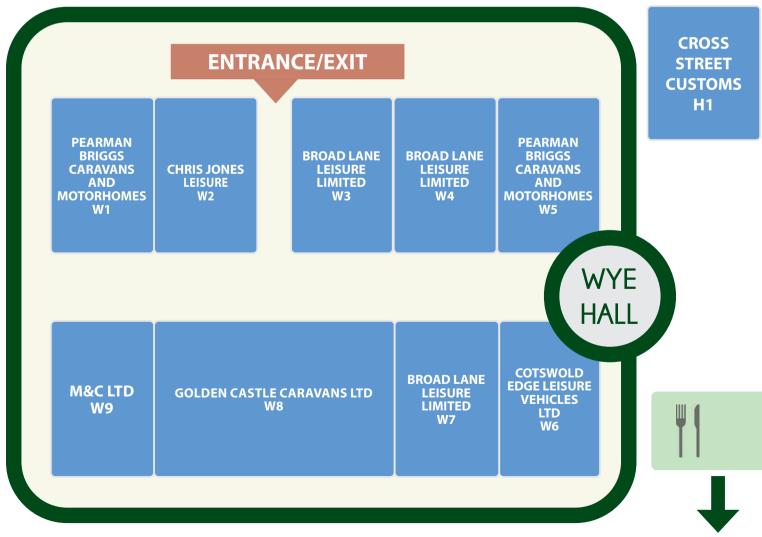

Refreshments are available across the weekend in the Stockmans Cafe during the day and Food for thought Cafe in the evening. See the site map on *page14* for locations.

As our season comes to an end, rest assured, we are busy at base planning 2023 shows, see dates on *page 7*. I hope you can join us.

### SHUTTLE BUS TO MALVERN TOWN CENTRE £4 PER ADULT - £2 PER CHILD

Experience the beautiful town of Malvern with its breath-taking views of the Severn Valley and spectacular walks. You will find a mixture of independent retailers and big-name brands amongst the high street. There is also an Iceland and a Waitrose should you need a supermarket. The bus will be running in a loop all day from 9.00am, with the last run leaving the town centre at 5.00pm prompt. Tickets must be purchased from the information office. Dogs are permitted to travel and the bus will leave from the Yellow Gate entrance. See site plan on **page14**.