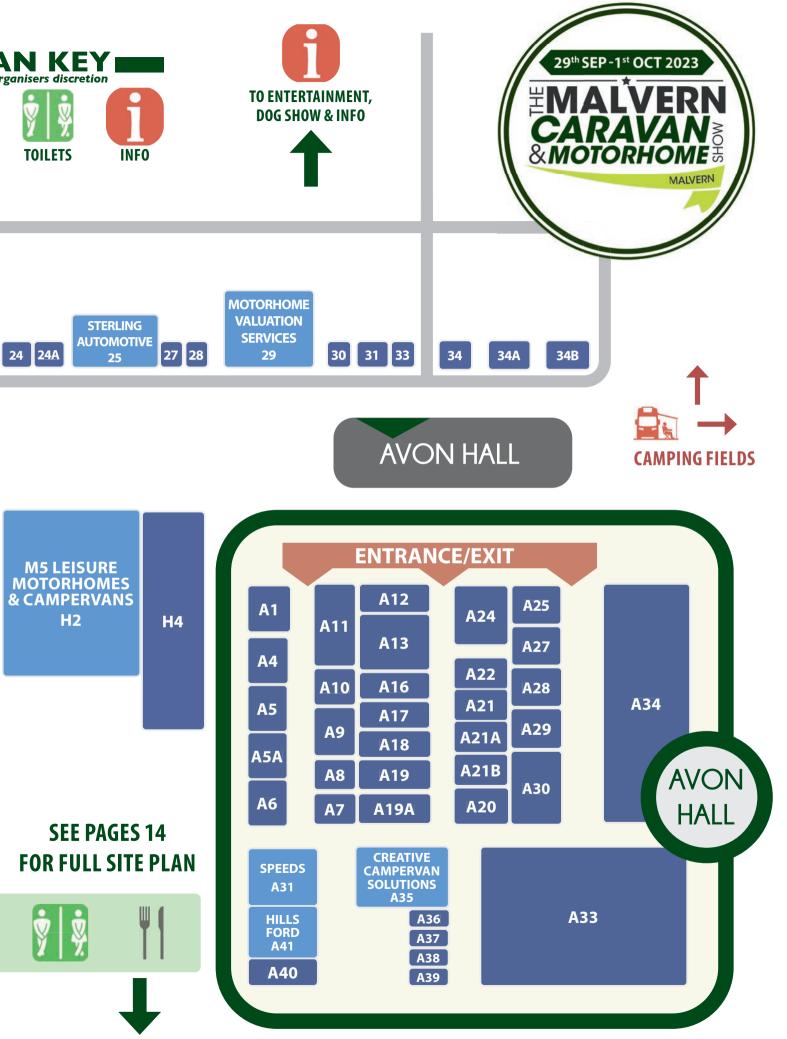

### Come and see us on stand A33 www.directmotorhomeservices.co.uk

Refreshments are available across the weekend in the Stockmans Cafe during the day and Food for thought Cafe in the evening. See the site map on *page14* for locations.

As our season comes to an end, rest assured, we are busy at base planning 2023 shows, see dates on *page 7*. I hope you can join us.

### SHUTTLE BUS TO MALVERN TOWN CENTRE £4 PER ADULT - £2 PER CHILD

Experience the beautiful town of Malvern with its breath-taking views of the Severn Valley and spectacular walks. You will find a mixture of independent retailers and big-name brands amongst the high street. There is also an Iceland and a Waitrose should you need a supermarket. The bus will be running in a loop all day from 9.00am, with the last run leaving the town centre at 5.00pm prompt. Tickets must be purchased from the information office. Dogs are permitted to travel and the bus will leave from the Yellow Gate entrance. See site plan on **page14**.