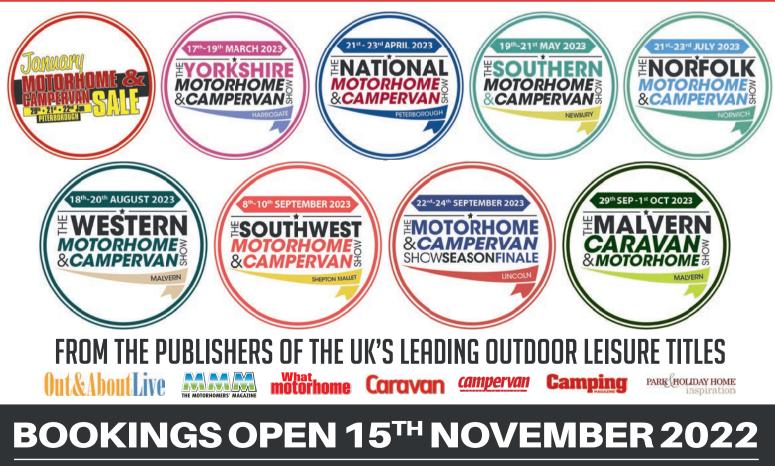

Refreshments are available across the weekend in the Stockmans Cafe during the day and Food for thought Cafe in the evening. See the site map on *page14* for locations.

As our season comes to an end, rest assured, we are busy at base planning 2023 shows, see dates on *page 7*. I hope you can join us.

# Let us entertain you again in 2023

### **SAVE THE DATES FOR NEXT YEAR**

WWW.SHOWGOER.CO.UK

WYE HALL