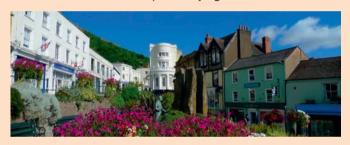

Friday afternoon and the fun Dog Show will also be returning this year, it will take place on Sunday at 11:00am.

On Saturday, make the most of our shuttle bus into the beautiful town of Malvern, with its array of shops and cafes, breath-taking views of the Severn Valley and spectacular walks. Tickets are £4 return and can be purchased from the information office.

### SHUTTLE BUS TO MALVERN TOWN CENTRE £4 PER ADULT - £2 PER CHILD

Experience the beautiful town of Malvern with its breath-taking views of the Severn Valley and spectacular walks. You will find a mixture of independent retailers and big-name brands amongst the high street. There is also an Iceland and a Waitrose should you need a supermarket. The bus will be running in a loop all day from 9.00am, with the last run leaving the town centre at 5.00pm prompt. Tickets must be purchased from the information office. Dogs are permitted to travel and the bus will leave from the Yellow Gate entrance. See site plan on **page14**.