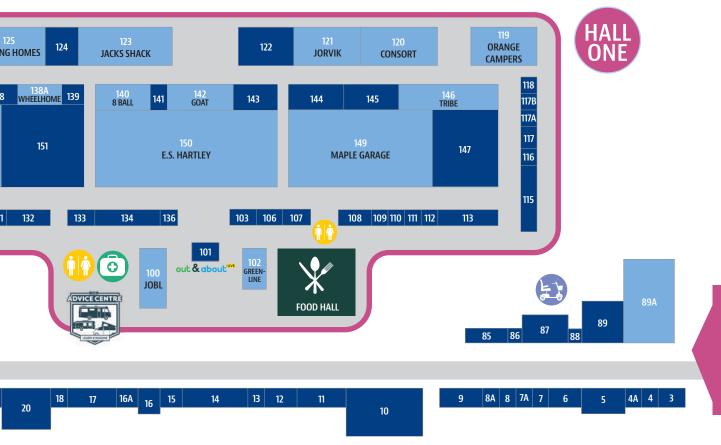

n a van

14:30 Jon (Life Beyond Bricks) | Van Maintenance



### MANOEUVRING COURSES

out & about LIVE

Whether your confidence is a little rusty or you've actually never driven a motorhome, now is the time to take advantage of our free 20 minute taster courses in conjunction with Out&AboutLive. Run by qualified instructor, Nigel Davies, with vehicles kindly provided by Swift Go, there's no need to book in advance, just head to the Out&AboutLive stand in the foyer of Hall 1 when you arrive. Over 25s only, driving license required.







# LATEST ISSUES £2







### OR GET 5 ISSUES FOR £5 PLUS FREE:

Delicious box of milk chocolates • Campsite Finder guide Guide to buying your perfect 'van • Handy reusable bag

Head to the out & about stand in the hall 1 foyer

### **EXHIBITION PLAN**









# THE UK'S LONGEST RUNNING OUTDOOR MOTORHOME, CAMPERVAN & CARAVAN SHOWS



MOTORHOMES • CAMPERVANS • ACCESSORIES ADVICE CENTRES • CLUB AREAS • ACTIVITIES

# WWW.WARNERS

















### WARNERS SHOVS

Part of the out & about family

- **ENTERTAINMENT DEMONSTRATIONS**
- DANCING ARTISAN FOOD & DRINK



# S-SHOWS.CO.UK

### **2024** FOYER 1! **BOOKING FORM**

**PLEASE RETURN YOUR** 

Part of the out & about LIVE family

| 1: Iell us | your nai | me, addre | ss and co | ntact details |
|------------|----------|-----------|-----------|---------------|
| NAME       |          |           |           |               |

| NAME                                                                   |