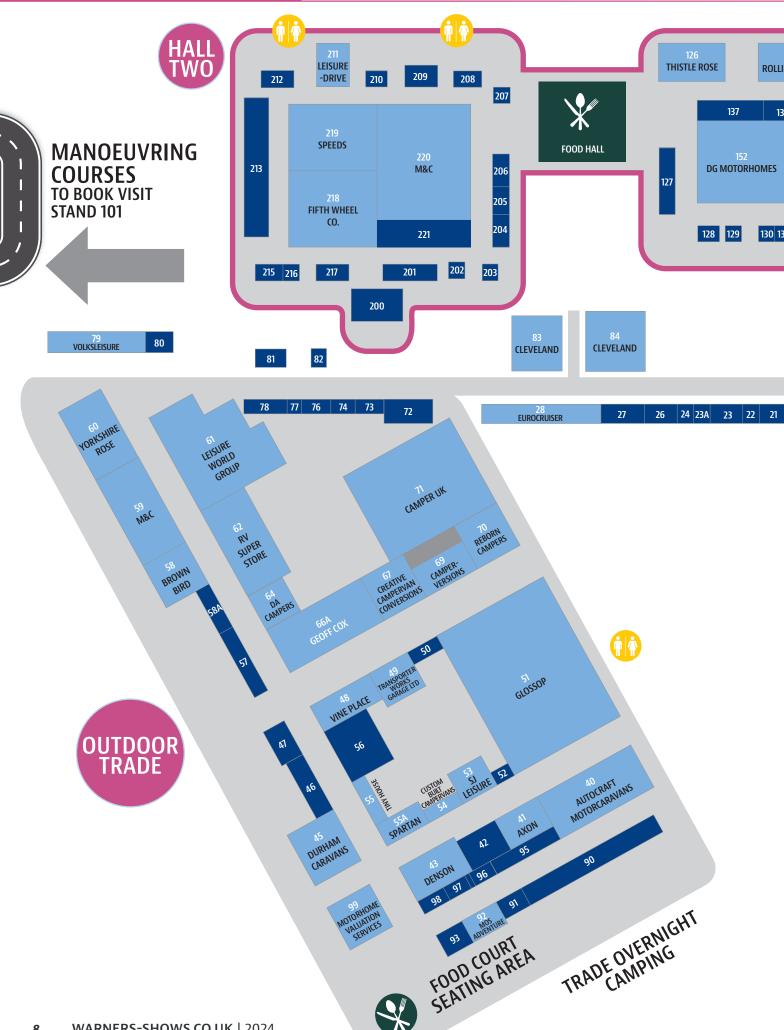

in a van

14:30 Jon (Life Beyond Bricks) | Van Maintenance



### MANOEUVRING COURSES

out & about LIVE

Whether your confidence is a little rusty or you've actually never driven a motorhome, now is the time to take advantage of our free 20 minute taster courses in conjunction with Out&AboutLive. Run by qualified instructor, Nigel Davies, with vehicles kindly provided by Swift Go, there's no need to book in advance, just head to the Out&AboutLive stand in the foyer of Hall 1 when you arrive. Over 25s only, driving license required.







# LATEST ISSUES £2







### OR GET 5 ISSUES FOR £5 PLUS FREE:

Delicious box of milk chocolates • Campsite Finder guide Guide to buying your perfect 'van • Handy reusable bag

Head to the out & about stand in the hall 1 foyer

### **EXHIBITION PLAN**









# THE UK'S LONGEST RUNNING OUTDOOR MOTORHOME, CAMPERVAN & CARAVAN SHOWS



MOTORHOMES • CAMPERVANS • ACCESSORIES ADVICE CENTRES • CLUB AREAS • ACTIVITIES

# WWW.WARNERS

















### WARNERS SHOVS

Part of the out & about family

- **ENTERTAINMENT DEMONSTRATIONS**
- DANCING ARTISAN FOOD & DRINK



# S-SHOWS.CO.UK

### **2024** FOYER 1! **BOOKING FORM**

**PLEASE RETURN YOUR** 

Part of the out & about LIVE family

| 1: Iell us | your nai | me, addre | ss and co | ntact details |
|------------|----------|-----------|-----------|---------------|
| NAME       |          |           |           |               |

| NAME                                                                   |